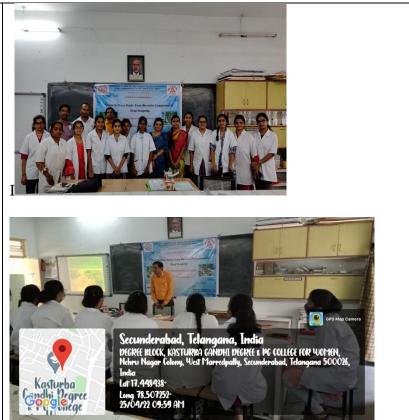

Kasturbo Candhi Cogres & P.G. Catlege For Women, Marredpelly, SECUNDERABAD.

| Title of Event                               | Workshop on CRISPR-Cas9 Technology                                                                                                                                                                        |  |
|----------------------------------------------|-----------------------------------------------------------------------------------------------------------------------------------------------------------------------------------------------------------|--|
| Date                                         | 29 <sup>th</sup> Aprilto 1 <sup>st</sup> of May- 2022.                                                                                                                                                    |  |
|                                              |                                                                                                                                                                                                           |  |
| Time                                         | 9.30 pm- 3.30pm                                                                                                                                                                                           |  |
| Venue                                        | MBA seminar hall                                                                                                                                                                                          |  |
| Objective of the Event                       | CRISPR TECHNOLOGY                                                                                                                                                                                         |  |
| Organizing Department                        | Biotechnology                                                                                                                                                                                             |  |
| Faculty associated with the event            | Dr.Srilatha,k.Shilpa                                                                                                                                                                                      |  |
| No. of Participants                          | 40                                                                                                                                                                                                        |  |
| Collaboration with                           | -                                                                                                                                                                                                         |  |
| Brochure/Poster/Flyer /Notice<br>of Event    | <image/> <text><text><text><image/><image/><image/></text></text></text>                                                                                                                                  |  |
| Resource Person/Guest                        | Dr.Gnaneshwar Yadav                                                                                                                                                                                       |  |
| Resource Person Profile                      | Scientific communicator-E-Cell Event IIT<br>Kahargpur                                                                                                                                                     |  |
| Student<br>Feedback/view/outcome of<br>event | Very Good                                                                                                                                                                                                 |  |
| Summary of the Event                         | Organized a three-day training program on <b>crisprcas 9</b> technology in collabration with make intern and E-cell by a resource person Dr.Gnaneshwaryadav from National center for biological sciences. |  |
| (eg: What did the speaker                    | On the first day speaker had a interactive                                                                                                                                                                |  |
| emphasize on)                                | session with students regarding the basic                                                                                                                                                                 |  |

| Title of Event                            | Workshop- "Plant Medicine Study- From<br>Bioactive compounds to Drug Designing"                                                                                                                                                                                                                                                                                                                                                                                                                                                                                                          |
|-------------------------------------------|------------------------------------------------------------------------------------------------------------------------------------------------------------------------------------------------------------------------------------------------------------------------------------------------------------------------------------------------------------------------------------------------------------------------------------------------------------------------------------------------------------------------------------------------------------------------------------------|
| Date                                      | 25-28 <sup>th</sup> April 2022.                                                                                                                                                                                                                                                                                                                                                                                                                                                                                                                                                          |
| Time                                      | 9.30 pm- 3.30pm                                                                                                                                                                                                                                                                                                                                                                                                                                                                                                                                                                          |
| Venue                                     | Biotechnology Lab                                                                                                                                                                                                                                                                                                                                                                                                                                                                                                                                                                        |
| <b>Objective of the Event</b>             |                                                                                                                                                                                                                                                                                                                                                                                                                                                                                                                                                                                          |
| Organizing Department                     | Biotechnology                                                                                                                                                                                                                                                                                                                                                                                                                                                                                                                                                                            |
| Faculty associated with the event         | Dr.Srilatha ,K.Shilpa                                                                                                                                                                                                                                                                                                                                                                                                                                                                                                                                                                    |
| No. of Participants                       | 30                                                                                                                                                                                                                                                                                                                                                                                                                                                                                                                                                                                       |
| Collaboration with                        | Nitza Biologicals                                                                                                                                                                                                                                                                                                                                                                                                                                                                                                                                                                        |
| Brochure/Poster/Flyer /Notice<br>of Event | VASTURBA GANDHI DEGREE AND PG COLLEGE FOR WOMEN<br>WEST MARREDPALLY, SCUNDERABAD-S0020<br>(Denorded Managed-Jointly by the Gamania Graduates Association & the<br>Denorded Managed-Jointly by the Gamania Graduates Association & the<br>PCUR- DAY WORKSHOP on         COUR- DAY WORKSHOP on         PLant Medicine Study- From Bio-active Compounds<br>to Drug Designing         DEPARTMENT OF BIOTECHNOLOGY<br>with<br>NITZA BIOLOGICALS         PLANTMENT OF BIOTECHNOLOGY<br>with<br>NITZA BIOLOGICALS         Pepartment of Biotechnology<br>Dr. S. Sniatha Neddy, HOD.<br>Y. Snipa |
| <b>Resource Person/Guest</b>              | Anil, Prawan, Debashish                                                                                                                                                                                                                                                                                                                                                                                                                                                                                                                                                                  |
| <b>Resource Person Profile</b>            | Scientific communicator-Nitza Biologicals                                                                                                                                                                                                                                                                                                                                                                                                                                                                                                                                                |
| Student Feedback/view/outcome of event    | Very Good                                                                                                                                                                                                                                                                                                                                                                                                                                                                                                                                                                                |
| Summary of the Event                      | 1                                                                                                                                                                                                                                                                                                                                                                                                                                                                                                                                                                                        |