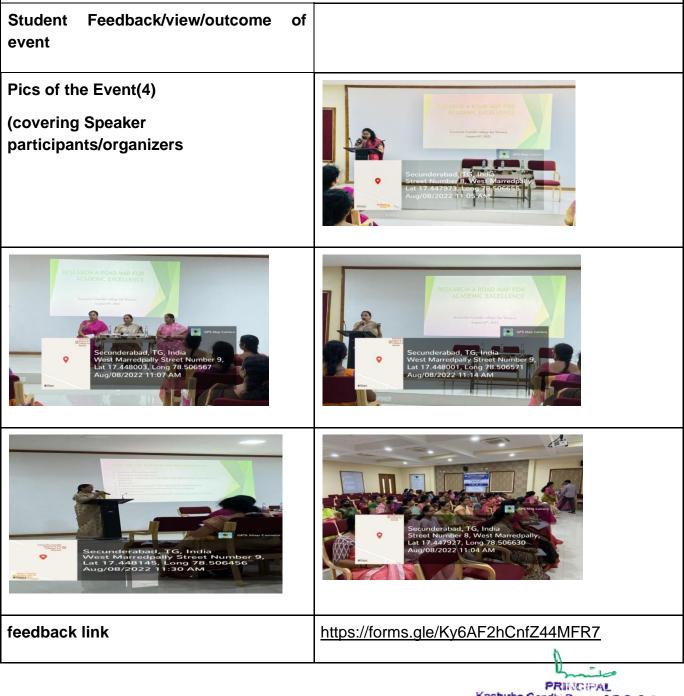

|                                                                   | Mastures and managed jointly by the Osmania Graduation Association and the Exhibition Society, Hyderabad       Image: Constraint of Constraints of |
|-------------------------------------------------------------------|----------------------------------------------------------------------------------------------------------------------------------------------------------------------------------------------------------------------------------------------------------------------------------------------------------------------------------------------------------------------------------------------------------------------------------------------------------------------------------------------------------------------------------------------------------------------------------------------------------------------------------------------------------------------------------------------------------------------------------------------------------------------------------------------------------------------------------------------------------------------------------------------------------------------------------------------------------------------------------------------------------------------------------------------------------------------------------------------------------------------------------------------------------------------------------------------------------------------------------------------------------------------------------------------------------------------------------------------------------------------------------------------------------------------------------------------------------------------------------------------------------------------------------------------------------------------------------------------------------------------------------------------------------------------------------------------------------------------------------------------------------------------------------------------------------------------------------------------------------------------------------------------------------------------------------------------------------------------------------------------------------------------------------------------------------------------------------------|
| Brochure/Poster/Flyer of Event                                    |                                                                                                                                                                                                                                                                                                                                                                                                                                                                                                                                                                                                                                                                                                                                                                                                                                                                                                                                                                                                                                                                                                                                                                                                                                                                                                                                                                                                                                                                                                                                                                                                                                                                                                                                                                                                                                                                                                                                                                                                                                                                                        |
| Resource Person/Guest                                             | S. Prithvika                                                                                                                                                                                                                                                                                                                                                                                                                                                                                                                                                                                                                                                                                                                                                                                                                                                                                                                                                                                                                                                                                                                                                                                                                                                                                                                                                                                                                                                                                                                                                                                                                                                                                                                                                                                                                                                                                                                                                                                                                                                                           |
| Resource Person Profile                                           | Dr. S Prithvika (Doctorate , Assistant professor                                                                                                                                                                                                                                                                                                                                                                                                                                                                                                                                                                                                                                                                                                                                                                                                                                                                                                                                                                                                                                                                                                                                                                                                                                                                                                                                                                                                                                                                                                                                                                                                                                                                                                                                                                                                                                                                                                                                                                                                                                       |
| Collaboration with                                                |                                                                                                                                                                                                                                                                                                                                                                                                                                                                                                                                                                                                                                                                                                                                                                                                                                                                                                                                                                                                                                                                                                                                                                                                                                                                                                                                                                                                                                                                                                                                                                                                                                                                                                                                                                                                                                                                                                                                                                                                                                                                                        |
| Summary of The Event<br>(eg:what did Speaker<br>emphasized on)    | Webinar on Academic Writing and<br>Research Methodology was conducted on<br>two consecutive days specially<br>emphasizing on MLA Format and APA<br>Format. It was a national webinar and it<br>drew great and interesting responses from<br>places like Pune & Delhi.                                                                                                                                                                                                                                                                                                                                                                                                                                                                                                                                                                                                                                                                                                                                                                                                                                                                                                                                                                                                                                                                                                                                                                                                                                                                                                                                                                                                                                                                                                                                                                                                                                                                                                                                                                                                                  |
| Student<br>Feedback/view/outcome of<br>event                      | NIL                                                                                                                                                                                                                                                                                                                                                                                                                                                                                                                                                                                                                                                                                                                                                                                                                                                                                                                                                                                                                                                                                                                                                                                                                                                                                                                                                                                                                                                                                                                                                                                                                                                                                                                                                                                                                                                                                                                                                                                                                                                                                    |
| Pics of the Event(4)<br>(covering Speaker participants/organizers | PRINCIPAL<br>Kasturbo Cendhi Dogres & P.G. Catlegs<br>For Women, Marredpelly,                                                                                                                                                                                                                                                                                                                                                                                                                                                                                                                                                                                                                                                                                                                                                                                                                                                                                                                                                                                                                                                                                                                                                                                                                                                                                                                                                                                                                                                                                                                                                                                                                                                                                                                                                                                                                                                                                                                                                                                                          |

we welcomed our faculty and guest speaker for FDP - With this i, Aishwarya, from PG department of computer science, on behalf of Kasturba Gandhi Degree and PG College for Women, Hon.Treasure - Dr M.Shailaja Raj madam, Principal - Dr P. Sunitha madam, Vice-Principal - Dr Rajshree madam, and my dear colleagues, I feel honor to welcome you all for today's FDP on **"Research - A RoadMap for Academics Excellence"** I Extend a warm welcome to our speaker for the day **Dr M Shailaja Raj Madam**.

After that honor the guest speaker with momentum. and then guest speaker was introduced by our Vice Principal Dr Rajshree madam. Then handovered to Guest Speaker. After the speech given some time for queries and finally the program concluded with vote of thanks by Ms. Sandhya Rani madam, Asst. Professor, from MBA.

### FDP PROGRAM SCHEDULE

- Comparing Ms K J Aishwarya, PG Dept of Computer Science
- Introduction of the Program Ms K J Aishwarya, PG Dept of Computer Science
- Introducing the guest speaker -Dr . Rajshree, Vice Principal
- Handover to speaker
- Queries by -
- Vote of thanks -Miss Sandhya mam from MBA department