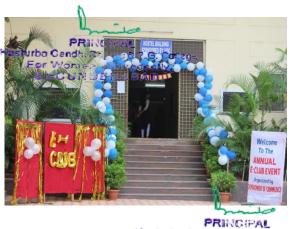

# Format for Report of an Event

| Title of Event                    | Creativity for a cause-<br>Training Programe                       |                                                            |
|-----------------------------------|--------------------------------------------------------------------|------------------------------------------------------------|
| Date                              | 29/07/2022                                                         | -                                                          |
| Time                              | Oneday                                                             |                                                            |
| Venue                             | Hostel block Auditorium                                            |                                                            |
| Objective of the Event            | Creativity for a cause<br>based on this E-club<br>planned activity |                                                            |
| Organizing Department             | Department of Commerce                                             |                                                            |
| Faculty associated with the event | R.Kavitha                                                          |                                                            |
| No. of Participants               | Kasturba Cendhi D                                                  | CiPAL<br>Spres & P.G. Cotlegs<br>Morred pelly,<br>E RABAD. |

| Brochure/Poster/Flyer /Notice<br>of Event                          | <image/> <section-header></section-header>                                                                                                                                                                                                            |
|--------------------------------------------------------------------|----------------------------------------------------------------------------------------------------------------------------------------------------------------------------------------------------------------------------------------------------------------------------------------------------------------------------------------------------------------------------|
| Resource Person/Guest                                              |                                                                                                                                                                                                                                                                                                                                                                            |
| Resource Person Profile                                            |                                                                                                                                                                                                                                                                                                                                                                            |
| Student<br>Feedback/view/outcome of<br>event                       |                                                                                                                                                                                                                                                                                                                                                                            |
| Summary of the Event<br>(eg: What did the speaker<br>emphasize on) | Entrepreneurship is encouraged among students in the institution.Idea generation, and creation encourages the students to set up their stalls based on their creativity on 29/07/2022 and E-club event was orangeusd solely by the students of commerce.Stalls of various handmade accessories: rakhis, since raksha bandhan was a few days away.and other fun stalls like |

PRINCIPAL Kasturbo Candhi Cogres & P.G. Cotege For Women, Marredpally, SECUNDERABAD, tic-tac ,Dj,Retro ETC. were held and attracted a huge number of students.the proceeds of this event was given to an orphanage. This act of kindness shown by the students as a gesture which was applauded by all since the E-club always focused on giving back something to society especially the under privileged

Pics of the Event

(covering Speaker participants/organizers) 2 or 3 Pics

> For Women, Marredpally, SECUNDERABAD,

KASTURBA GANDHI DEGREE & PG COLLEGE FOR WOMEN (Sponsored & Managed jointly by Osmania Graduates' Association and The Exhibition Society, Hyderabad) WEST MARREDPALLY, SECUNDERABAD, TELANGANA - 500026