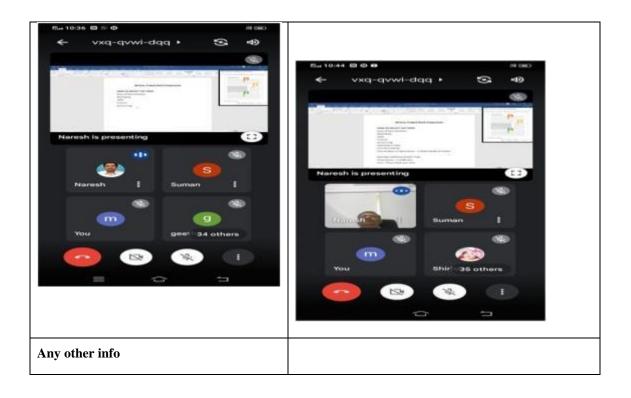

|                                                               | Guidelines towards preparation of Research                                                       |  |
|---------------------------------------------------------------|--------------------------------------------------------------------------------------------------|--|
| Title of Event                                                | Work                                                                                             |  |
| Date                                                          | 19/02/2022                                                                                       |  |
| Time                                                          | 10:30Am to 12:30Pm                                                                               |  |
| Venue                                                         | Google Meet                                                                                      |  |
| Objective of Event                                            | Project report guidance                                                                          |  |
| Brochure/Poster/Flyer of<br>Event                             | <image/> <image/> <text><text><text><text><text><text></text></text></text></text></text></text> |  |
| Resource Person/Guest                                         | Dr. Gaddam Naresh Reddy                                                                          |  |
| Resource Person Profile                                       | Associate professor of commerce,Osmania<br>University.                                           |  |
| Collaboration with                                            |                                                                                                  |  |
| Summary of The<br>Event(eg:what did Speaker<br>emphasized on) | Insight into selection of project title, guidelines for preparing research report.               |  |
| Student<br>Feedback/view/outcome of<br>event                  | Students were guided for preparation of the project report.                                      |  |
| Pics of the Event(4)                                          |                                                                                                  |  |
| (covering Speaker participants/organizers                     |                                                                                                  |  |