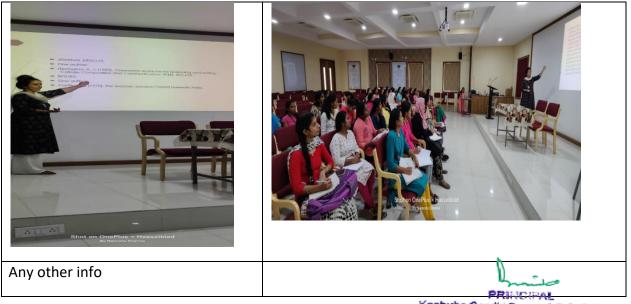

Kasturbo Candhi Cogres & P.G. Catlege For Women, Marredpelly, SECUNDERABAD.

| Title of Event                               | Workshop on CRISPR-Cas9 Technology                                                                                                                                                                        |  |
|----------------------------------------------|-----------------------------------------------------------------------------------------------------------------------------------------------------------------------------------------------------------|--|
| Date                                         | 29 <sup>th</sup> Aprilto 1 <sup>st</sup> of May- 2022.                                                                                                                                                    |  |
|                                              |                                                                                                                                                                                                           |  |
| Time                                         | 9.30 pm- 3.30pm                                                                                                                                                                                           |  |
| Venue                                        | MBA seminar hall                                                                                                                                                                                          |  |
| Objective of the Event                       | CRISPR TECHNOLOGY                                                                                                                                                                                         |  |
| Organizing Department                        | Biotechnology                                                                                                                                                                                             |  |
| Faculty associated with the event            | Dr.Srilatha,k.Shilpa                                                                                                                                                                                      |  |
| No. of Participants                          | 40                                                                                                                                                                                                        |  |
| Collaboration with                           | -                                                                                                                                                                                                         |  |
| Brochure/Poster/Flyer /Notice<br>of Event    | <image/> <text><text><text><image/><image/><image/></text></text></text>                                                                                                                                  |  |
| Resource Person/Guest                        | Dr.Gnaneshwar Yadav                                                                                                                                                                                       |  |
| Resource Person Profile                      | Scientific communicator-E-Cell Event IIT<br>Kahargpur                                                                                                                                                     |  |
| Student<br>Feedback/view/outcome of<br>event | Very Good                                                                                                                                                                                                 |  |
| Summary of the Event                         | Organized a three-day training program on <b>crisprcas 9</b> technology in collabration with make intern and E-cell by a resource person Dr.Gnaneshwaryadav from National center for biological sciences. |  |
| (eg: What did the speaker                    | On the first day speaker had a interactive                                                                                                                                                                |  |
| emphasize on)                                | session with students regarding the basic                                                                                                                                                                 |  |