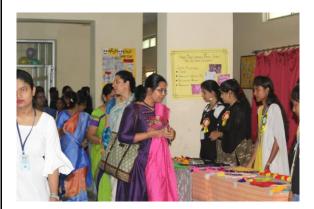

# Format for Report of an Event

| Title of Event                    | Creativity for a cause-<br>Training Programe                       |                                                            |
|-----------------------------------|--------------------------------------------------------------------|------------------------------------------------------------|
| Date                              | 29/07/2022                                                         | -                                                          |
| Time                              | Oneday                                                             |                                                            |
| Venue                             | Hostel block Auditorium                                            |                                                            |
| Objective of the Event            | Creativity for a cause<br>based on this E-club<br>planned activity |                                                            |
| Organizing Department             | Department of Commerce                                             |                                                            |
| Faculty associated with the event | R.Kavitha                                                          |                                                            |
| No. of Participants               | Kasturba Cendhi D                                                  | CiPAL<br>Spres & P.G. Cotlegs<br>Morred pelly,<br>E RABAD. |

| Brochure/Poster/Flyer /Notice<br>of Event                          | <image/> <section-header></section-header>                                                                                                                                                                                                            |
|--------------------------------------------------------------------|----------------------------------------------------------------------------------------------------------------------------------------------------------------------------------------------------------------------------------------------------------------------------------------------------------------------------------------------------------------------------|
| Resource Person/Guest                                              |                                                                                                                                                                                                                                                                                                                                                                            |
| Resource Person Profile                                            |                                                                                                                                                                                                                                                                                                                                                                            |
| Student<br>Feedback/view/outcome of<br>event                       |                                                                                                                                                                                                                                                                                                                                                                            |
| Summary of the Event<br>(eg: What did the speaker<br>emphasize on) | Entrepreneurship is encouraged among students in the institution.Idea generation, and creation encourages the students to set up their stalls based on their creativity on 29/07/2022 and E-club event was orangeusd solely by the students of commerce.Stalls of various handmade accessories: rakhis, since raksha bandhan was a few days away.and other fun stalls like |

PRINCIPAL Kasturbo Candhi Cogres & P.G. Cotege For Women, Marredpally, SECUNDERABAD, tic-tac ,Dj,Retro ETC. were held and attracted a huge number of students.the proceeds of this event was given to an orphanage. This act of kindness shown by the students as a gesture which was applauded by all since the E-club always focused on giving back something to society especially the under privileged

Pics of the Event

(covering Speaker participants/organizers) 2 or 3 Pics

> For Women, Marredpally, SECUNDERABAD,

KASTURBA GANDHI DEGREE & PG COLLEGE FOR WOMEN (Sponsored & Managed jointly by Osmania Graduates' Association and The Exhibition Society, Hyderabad) WEST MARREDPALLY, SECUNDERABAD, TELANGANA - 500026