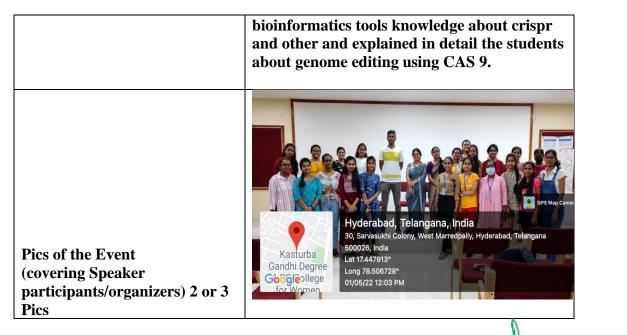

On day 4 students were familiarized with Bioinformatics tools like structure visulisation and molecular docking -structure based drug designing. The students were fully satisfied with the 4 day workshop and were practiced with hands on experience on many techniques which were important in addition to their regular curriculum.

Pics of the Event (covering Speaker participants/organizers) 2 or 3 Pics

PRINCIPAL Kasturbo Candhi Dogree & P.G. Cotlege For Women, Marredpelly, SECUNDERABAD.

KASTURBA GANDHI DEGREE & PG COLLEGE FOR WOMEN (Sponsored & Managed jointly by Osmania Graduates' Association and The Exhibition Society, Hydera bad) WEST MARREDPALLY, SECUNDERABAD, TELANGANA - 500026