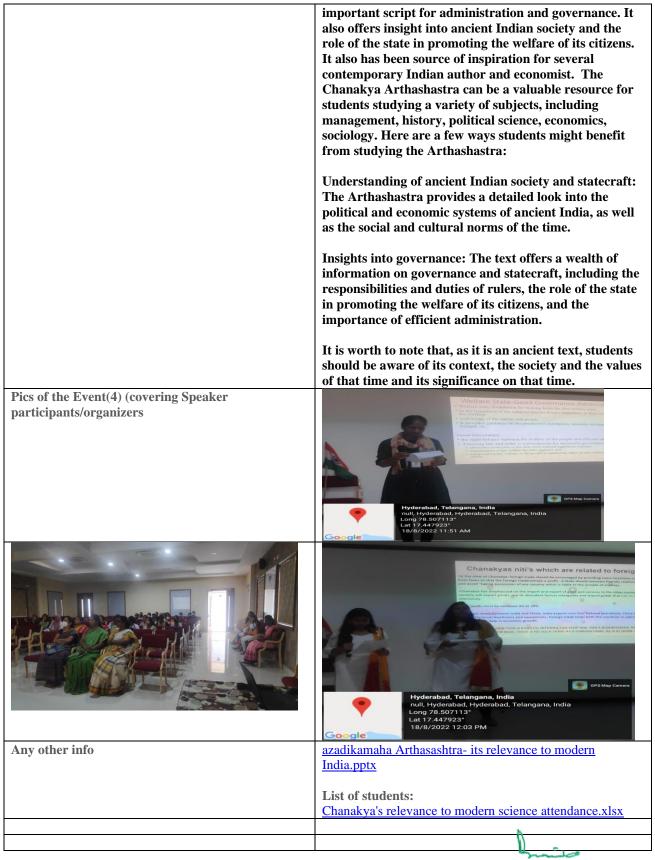

|
| Summary of The Event<br>(eg:what did Speaker emphasized on) | Chanakya Arthashastra relevance to modern India<br>The Arthashastra, a treatise on statecraft, economics,<br>and military strategy written by the ancient Indian<br>political philosopher Chanakya, continues to be studied<br>and referenced in modern India for its insights on<br>governance and policy. Many of the principles outlined<br>in the text, such as the importance of a strong central<br>government and efficient administration, are still<br>considered relevant today. Some of the modern Indian<br>bureaucrats, economist and Politician consider ft as                                      |

SECUNDERABAD.



PRINCIPAL Kasturbo Cendhi Dogres & P.G. Cotlege For Women, Marredpally, SECUNDERABAD.



# **KASTURBA GANDHI DEGREE & PG COLLEGE FOR WOMEN**

(Sponsored & Managed jointly by Osmania Graduates' Association and The Exhibition Society, Hyderabad) WEST MARREDPALLY, SECUNDERABAD, TELANGANA - 500026



| Title of Event     | Entrepreneur Journey – CEO ANAGHA<br>SOLUTIONS