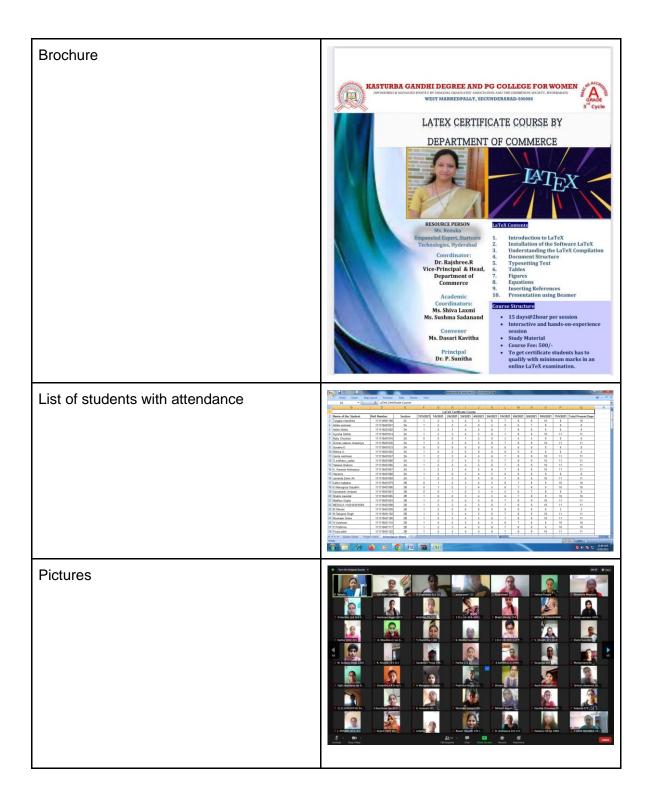

### **WEBINAR: ETOE: "EDUCATION TO EMPLOYMENT"**

| 2020-2021 | MBA | 20-09-2021 |
|-----------|-----|------------|
|           |     |            |

| Type of the Event                | WEBINAR                                                                                                                                                                                                                                                    |
|----------------------------------|------------------------------------------------------------------------------------------------------------------------------------------------------------------------------------------------------------------------------------------------------------|
| Title of Event                   | EDUCATION TO EMPLOYEMENT                                                                                                                                                                                                                                   |
| Date                             | 20-09-2021                                                                                                                                                                                                                                                 |
| Time & Duration                  | 2PM - 4:00 PM                                                                                                                                                                                                                                              |
| Venue                            | ONLINE: WEBINAR                                                                                                                                                                                                                                            |
| Objective of Event               | To impart industry ready skills to the final year MBA students who then get placed in an industry of her choice. The program unlocks the potential of every student to effectively communicate, present themselves and face the interview with confidence. |
| Organising Department            | Department of Business Management and Placement<br>Office                                                                                                                                                                                                  |
| Faculty associated for the event | Director, Dept of Business Management ,Prof. Neela<br>Kameswari and Placement Officer, Ms. Indira<br>Priyadarshini.                                                                                                                                        |
| Target Audience                  | MBA Final years                                                                                                                                                                                                                                            |
| No. of Participants              | 68                                                                                                                                                                                                                                                         |