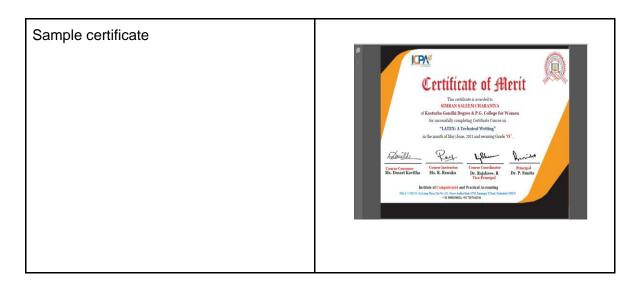

### **WEBINAR: ETOE: "EDUCATION TO EMPLOYMENT"**

| 2020-2021 | MBA | 20-09-2021 |
|-----------|-----|------------|
|           |     |            |

| Type of the Event                | WEBINAR                                                                                                                                                                                                                                                    |
|----------------------------------|------------------------------------------------------------------------------------------------------------------------------------------------------------------------------------------------------------------------------------------------------------|
| Title of Event                   | EDUCATION TO EMPLOYEMENT                                                                                                                                                                                                                                   |
| Date                             | 20-09-2021                                                                                                                                                                                                                                                 |
| Time & Duration                  | 2PM - 4:00 PM                                                                                                                                                                                                                                              |
| Venue                            | ONLINE: WEBINAR                                                                                                                                                                                                                                            |
| Objective of Event               | To impart industry ready skills to the final year MBA students who then get placed in an industry of her choice. The program unlocks the potential of every student to effectively communicate, present themselves and face the interview with confidence. |
| Organising Department            | Department of Business Management and Placement<br>Office                                                                                                                                                                                                  |
| Faculty associated for the event | Director, Dept of Business Management ,Prof. Neela<br>Kameswari and Placement Officer, Ms. Indira<br>Priyadarshini.                                                                                                                                        |
| Target Audience                  | MBA Final years                                                                                                                                                                                                                                            |
| No. of Participants              | 68                                                                                                                                                                                                                                                         |