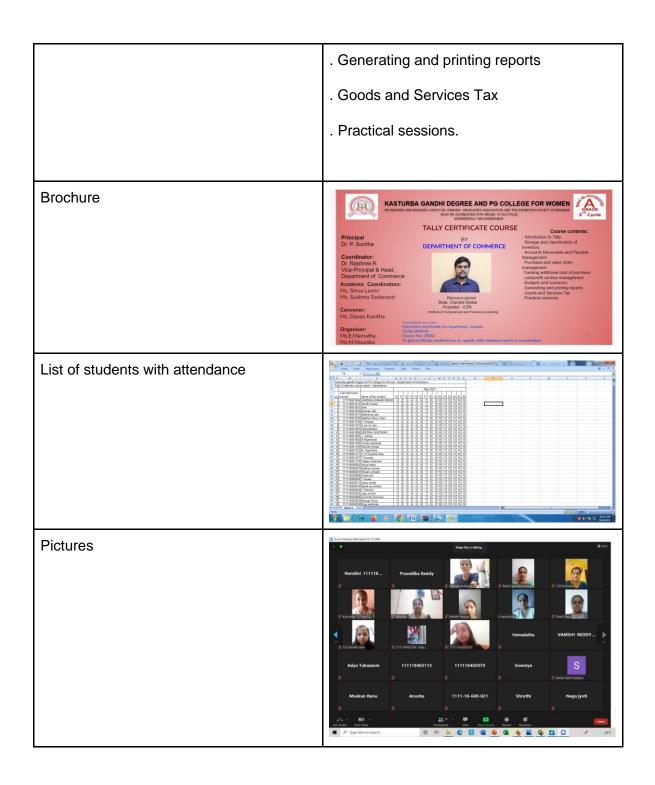

### **WEBINAR: ETOE: "EDUCATION TO EMPLOYMENT"**

| 2020-2021 | MBA | 20-09-2021 |
|-----------|-----|------------|
|           |     |            |

| Type of the Event                | WEBINAR                                                                                                                                                                                                                                                    |
|----------------------------------|------------------------------------------------------------------------------------------------------------------------------------------------------------------------------------------------------------------------------------------------------------|
| Title of Event                   | EDUCATION TO EMPLOYEMENT                                                                                                                                                                                                                                   |
| Date                             | 20-09-2021                                                                                                                                                                                                                                                 |
| Time & Duration                  | 2PM - 4:00 PM                                                                                                                                                                                                                                              |
| Venue                            | ONLINE: WEBINAR                                                                                                                                                                                                                                            |
| Objective of Event               | To impart industry ready skills to the final year MBA students who then get placed in an industry of her choice. The program unlocks the potential of every student to effectively communicate, present themselves and face the interview with confidence. |
| Organising Department            | Department of Business Management and Placement<br>Office                                                                                                                                                                                                  |
| Faculty associated for the event | Director, Dept of Business Management ,Prof. Neela<br>Kameswari and Placement Officer, Ms. Indira<br>Priyadarshini.                                                                                                                                        |
| Target Audience                  | MBA Final years                                                                                                                                                                                                                                            |
| No. of Participants              | 68                                                                                                                                                                                                                                                         |